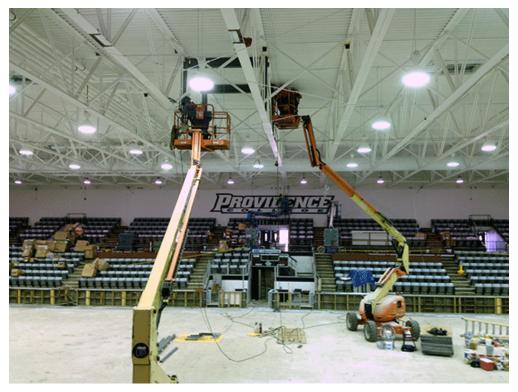

## Project Case Study – Schneider Arena Audio-Visual Systems Build-out and Commissioning

This design-build project for a division one, state of the art 20 Million dollar athletic facility encompassed multiple facets of technology based systems including Broadcast Cabling and Equipment including NCAA required game-day league video cameras and playback for officials, Mobile Broadcast Studio connectivity, Digital Signage, Displays, Game Clocks, Arena and Local Sound systems for the luxury suites, Video capture, storage and coaching software in addition to LAN, Telephony, Wireless next generation 802.11ac equipment, Video Security and Access Control connectivity. A fast-track project with additional design and support for building automation, ice monitoring-management, hydro-therapy and food services.

Our Design and Integration services were key components enhancing our ability to coordinate the various trades and stakeholders while adapting new technologies and systems to existing infrastructure and applications on a very aggressive timetable for the opening of the Ice Hockey season.

The field support team for this project consisted of 4 members of The Skyline Group including Principal in Charge, System Integrator, Designer and CAD Field Support who managed this very active design and implementation process in real-time, coordinating with members of the General Contractor, MEP, structural and allied specialty trades including Digital Signage, Local Sound and official league video.