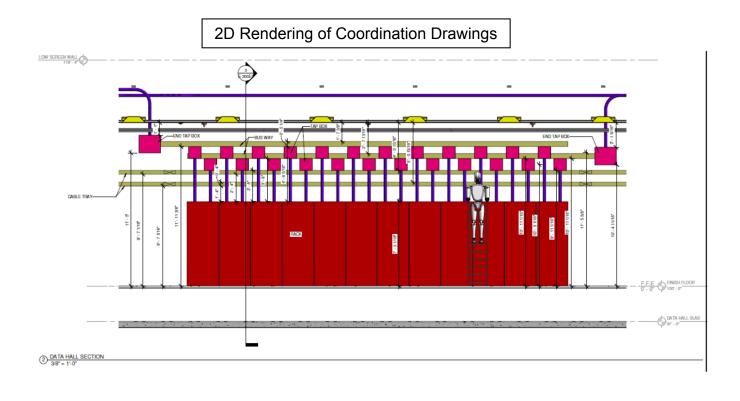

Construction beginning with an existing building shell required critical and precise MEP coordination using Building Information Modeling (BIM) to address the requirements of not only construction trades but end-user operational and maintenance activities once the facility was on-line.

Collaboration involved both on site and remote desktop sharing to accomplish the goals of the build-out team and owners representatives.

Containing fully redundant and physically separated cabling systems, pathways and service provider points of entry, multiple applications and high-density connectivity were evaluated, developed, designed, deployed and documented. Documents included RFP documents, construction drawings and specifications including manufacturer solutions and product research and evaluation. AutoCAD® and 3D modeling in conjunction with Construction Management, Electrical and HVAC systems engineers were integral to the timely and accurate completion of this mission critical facility.